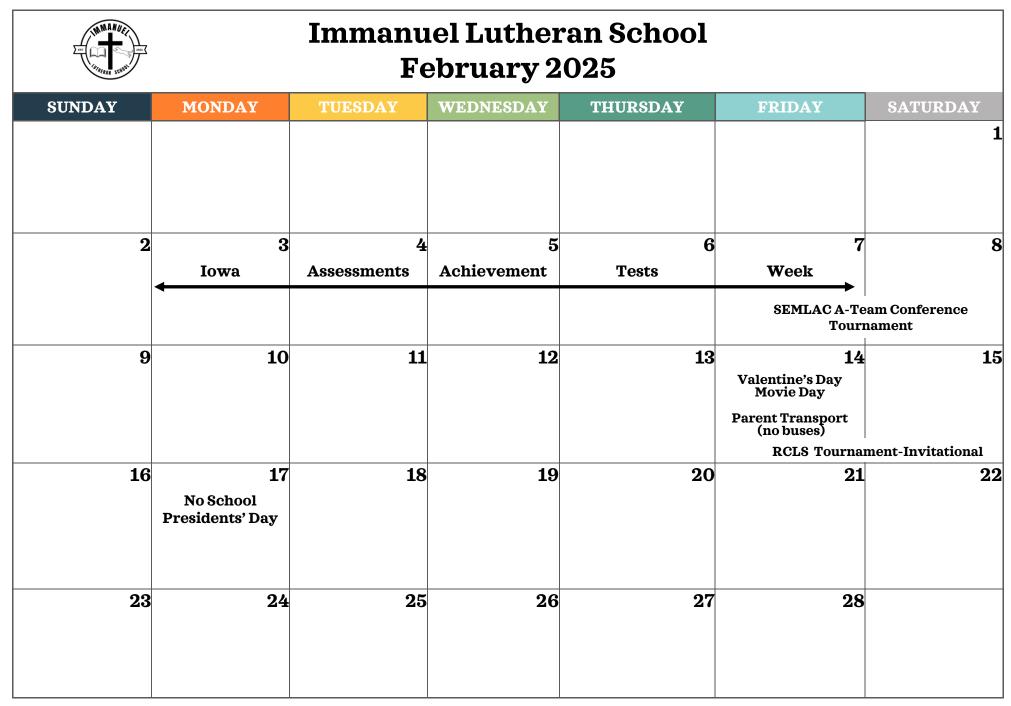

|  |  |
| 26                                       |                                                |                                                  | 29<br>Schools'      | 30<br>Week                                     | 31<br>2024                                               |                                                                                                       |  |  |
| 300k Fair in CLC —                       | 2 <sup>nd</sup> Qtr. Report Cards<br>Sent Home |                                                  |                     | Basketball Game<br>@ Lake City 4:30            | →<br>Grandparents'<br>Day                                |                                                                                                       |  |  |



| IMMANUE<br>Intern strukt | Immanuel Lutheran School<br>March 2025 |         |                             |                                         |                                                 |          |  |  |
|--------------------------|----------------------------------------|---------|-----------------------------|-----------------------------------------|-------------------------------------------------|----------|--|--|
| SUNDAY                   | MONDAY                                 | TUESDAY | WEDNESDAY                   | THURSDAY                                | FRIDAY                                          | SATURDAY |  |  |
| 25                       | 26                                     | 27      | 28                          | 29