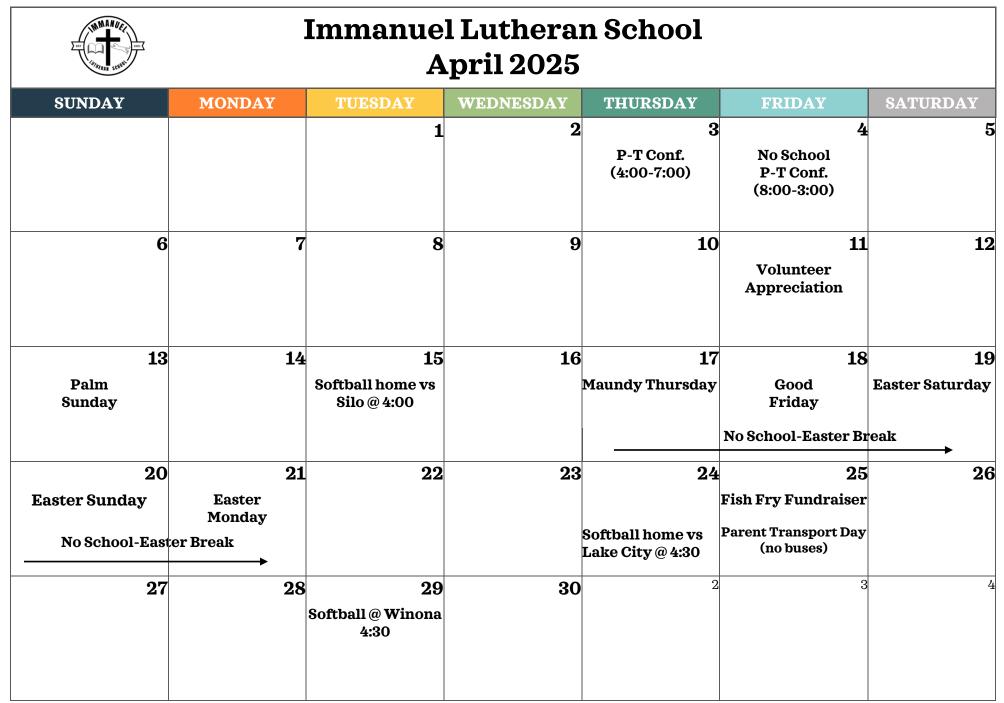

| 12                          | 13                                      | 14                                              | 15       |  |  |
| 16                       | 17                                     | 18      | 19                          | 20                                      | 21<br>End of 3rd<br>Quarter<br>(43 School Days) | 22       |  |  |
| 23                       | 24<br>No School<br>Teacher Workday     | 25      | 26<br>Blood Drive<br>8-2:00 | 27                                      | 28                                              | 29       |  |  |
| 30                       | 31                                     |         |                             |                                         |                                                 |          |  |  |



| Immanuel Lutheran School<br>May 2025 |                               |                              |                                      |                                             |                                                     |                                                            |  |
|--------------------------------------|-------------------------------|------------------------------|--------------------------------------|---------------------------------------------|-----------------------------------------------------|------------------------------------------------------------|--|
| SUNDAY                               | MONDAY                        | TUESDAY                      | WEDNESDAY                            | THURSDAY